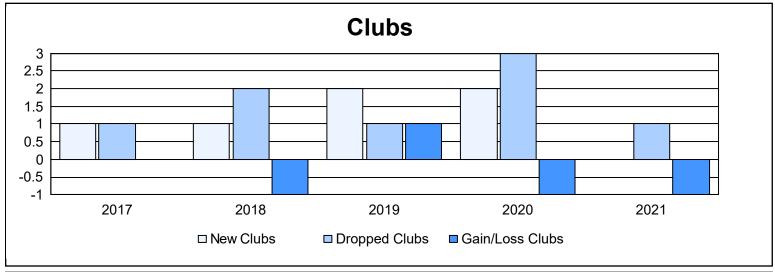

District 103IP As of June 2021 Cumulative

| Year      | New<br>Clubs | Dropped<br>Clubs | Gain/<br>Loss<br>Clubs | New<br>Members | Charter<br>Members | Reinstate<br>Members | Transfer<br>Members | Total<br>Member<br>Added | Total<br>Members<br>Dropped | Gain/<br>Loss<br>Members |
|-----------|--------------|------------------|------------------------|----------------|--------------------|----------------------|---------------------|--------------------------|-----------------------------|--------------------------|
| 2016-2017 | 1            | 1                | 0                      | 66             | 22                 | 7                    | 13                  | 108                      | 115                         | -7                       |
| 2017-2018 | 1            | 2                | -1                     | 49             | 20                 | 5                    | 22                  | 96                       | 134                         | -38                      |
| 2018-2019 | 2            | 1                | 1                      | 59             | 67                 | 10                   | 20                  | 156                      | 166                         | -10                      |
| 2019-2020 | 2            | 3                | -1                     | 58             | 48                 | 3                    | 24                  | 133                      | 137                         | -4                       |
| 2020-2021 | 0            | 1                | -1                     | 83             | 0                  | 5                    | 17                  | 105                      | 146                         | -41                      |
| Average   | 1            | 2                | 0                      | 63             | 31                 | 6                    | 19                  | 120                      | 140                         | -20                      |